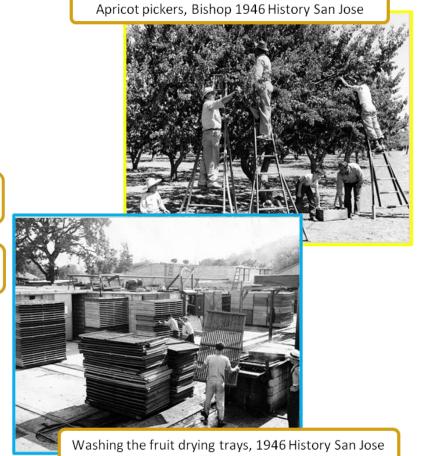

# FRUITS AND NUTS

| ITEM                | YEAR | HARVESTED<br>ACREAGE | TONS PER<br>ACRE | PRODUCTION<br>TOTAL | UNIT | VALUE<br>PER<br>UNIT | TOTAL        |
|---------------------|------|----------------------|------------------|---------------------|------|----------------------|--------------|
| Apricots (fresh)    | 2012 | 225                  | 3.7              | 832.5               | TON  | \$483                | \$402,000    |
|                     | 2011 | 225                  | 2.4              | 540.0               | TON  | \$584                | \$315,000    |
| Cherries            | 2012 | 952                  | 4.9              | 4,664.8             | TON  | \$1,918              | \$8,947,000  |
|                     | 2011 | 476                  | 1.9              | 904.4               | TON  | \$1,826              | \$1,651,00   |
| Grapes, Wine: White | 2012 | 407                  | 4.5              | 1,831.5             | TON  | \$1,118              | \$2,048,000  |
|                     | 2011 | 405                  | 3.4              | 1,377.0             | TON  | \$1,156              | \$1,591,800  |
| Red                 | 2012 | 1,177                | 3.7              | 4,354.9             | TON  | \$1,194              | \$5,199,800  |
|                     | 2011 | 1,141                | 3.1              | 3,537.1             | TON  | \$1,416              | \$5,009,000  |
| Walnuts             | 2012 | 164                  | 1.2              | 196.8               | TON  | \$3,104              | \$611,000    |
|                     | 2011 | 164                  | 0.9              | 147.6               | TON  | \$2,744              | \$405,000    |
| Miscellaneous *     | 2012 | 250                  |                  |                     |      |                      | \$1,844,000  |
|                     | 2011 | 241                  |                  |                     |      |                      | \$1,904,000  |
| TOTAL               | 2012 | 3,175                |                  |                     |      |                      | \$19,051,800 |
|                     | 2011 | 2,652                | O1: P 1          | n : ni              | D    |                      | \$10,875,800 |

<sup>\*</sup> Includes Apples, Asian Pears, Kiwis, Nectarines, Olives, Peaches, Persimmons, Plums, Prunes, etc.

Will Lester, Driving an orchard sprayer, one mile south of Santa Clara, 1952 Chapman History San Jose