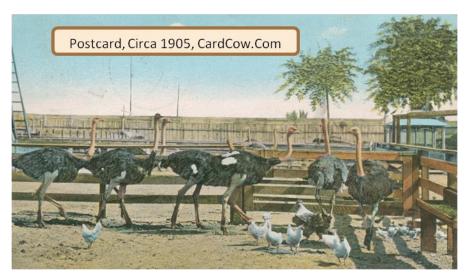

#### Ostrich Farm

The ostriches were raised for plumes by Mr. C.P. Leitch.
Encouraged by the railway, so train passengers could see the birds as they rode to Alum Rock Park, the farm was located at the northwest corner of King Rd & Alum Rock Ave.
Eventually feathers fell out of ladies' fashion and the farm relocated to Sacramento in 1909.