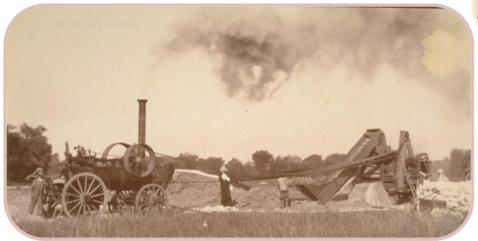

\*Includes Alfalfa, Triticale etc.

Hay baling done with a Hay Press:
Horses were harnessed to a sweep
that powered a series of gears that
moved the plunger forward and
backward. Modern mobile balers,
that gather and bale hay in one
process, were first developed
around 1940.