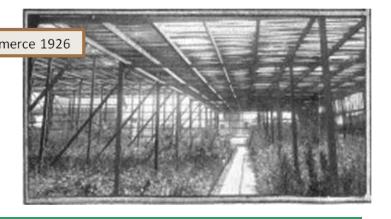

TOTAL 2012 \$83,161,000 2011 \$86,368,900

Navlet Nursery, 501 Prevost Street, San Jose: Danville Bee, 1912 From the early orchard crop industry grew nursery operations which mainly produced vegetables and fruit trees that were used to plant in those orchards across the state. Soon those nurseries expanded to ornamental offerings in order to cater to the growing state population of home gardeners.