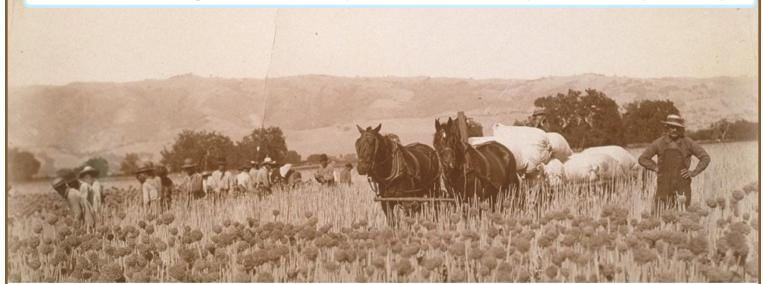

Fosgate Seed Farm, located near what is now Santa Clara University. Starting small, it grew to 300 acres in seeds, and 75 acres in row crops. (Left) Threshing onion seed (Above) Winnowing the chaff from onion seed - c1905 Alice Hare, Courtesy of Bancroft Library, UC Berkeley