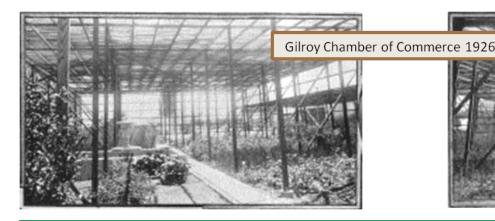

TOTAL 2012 \$83,161,000 2011 \$86,368,900

Navlet Nursery, 501 Prevost Street, San Jose: Danville Bee, 1912 From the early orchard crop industry grew nursery operations which mainly produced vegetables and fruit trees that were used to plant in those orchards across the state. Soon those nurseries expanded to ornamental offerings in order to cater to the growing state population of home gardeners.