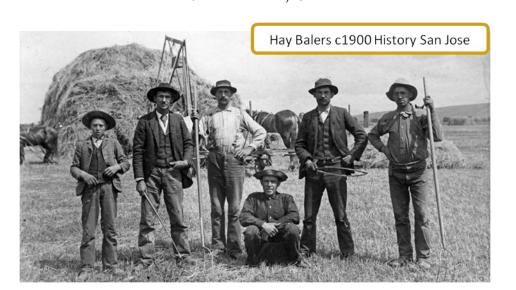

\*Includes Alfalfa, Triticale etc.

Hay baling done with a Hay Press:
Horses were harnessed to a sweep
that powered a series of gears that
moved the plunger forward and
backward. Modern mobile balers,
that gather and bale hay in one
process, were first developed
around 1940.